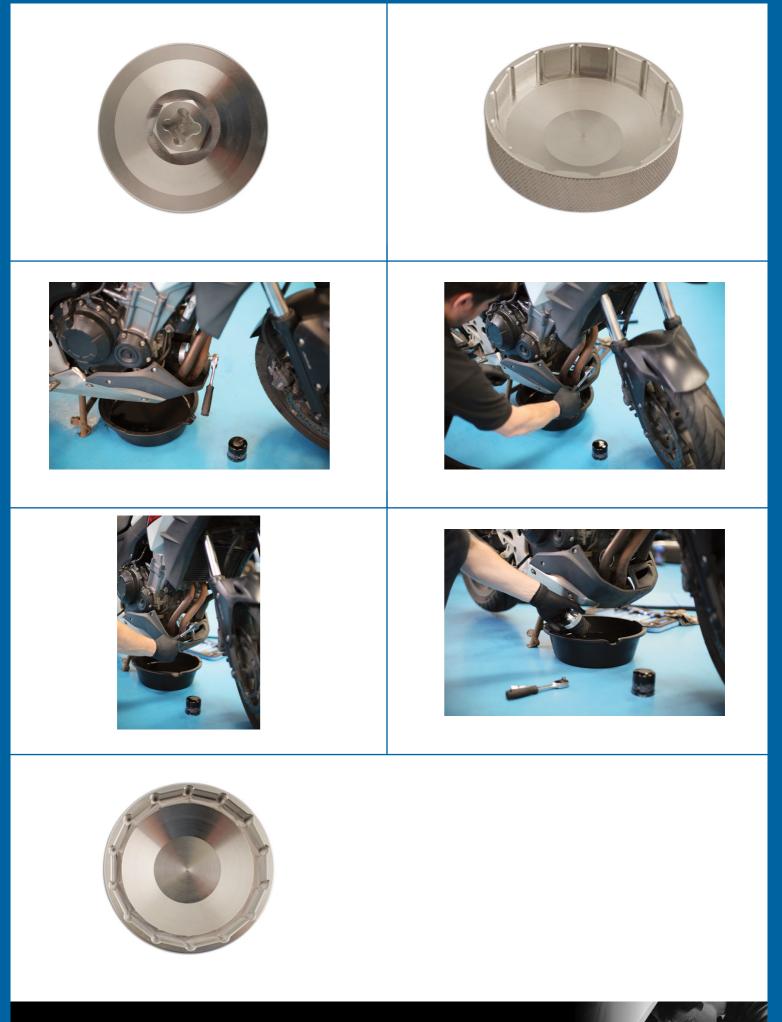

## Motorcycle Oil Filter Wrench 64mm x 14pt

3/8"D aluminium oil filter wrench for use on many Japanese motorcycles.

## **Additional Information**

- · Suitable for a large number of Japanese motorcycles.
- 66mm across points, 64mm across flats.
- Quick oil filter removal using 20mm spanner or socket, or 3/8" drive ratchet.
- · Light and easy to carry.
- · Manufactured from lightweight aluminium.