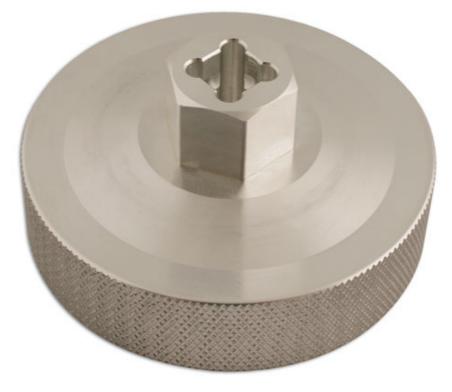

## Motorcycle Oil Filter Wrench 64mm x 14pt

3/8"D aluminium oil filter wrench for use on many Japanese motorcycles.

## **Additional Information**

- · Suitable for a large number of Japanese motorcycles.
- 66mm across points, 64mm across flats.
- Quick oil filter removal using 20mm spanner or socket, or 3/8" drive ratchet.
- · Light and easy to carry.
- · Manufactured from lightweight aluminium.